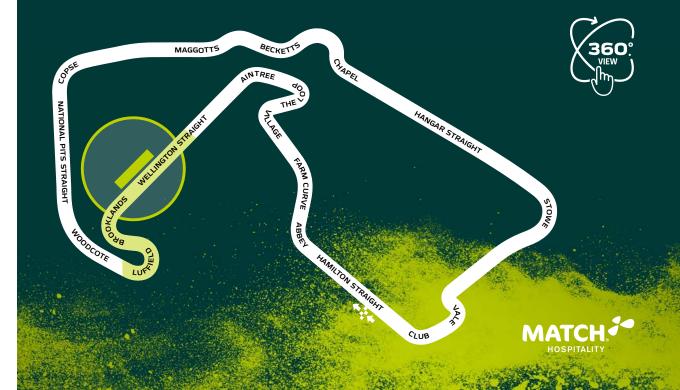

## **IGNITION CLUB**

The Ignition Club is the location of choice for racing enthusiast who know their F1®. With incredible views of six of Silverstone's famous corners from the grandstand, terrific entertainment and an extensive terrace for the ultimate vantage point, this is where the most passionate fans will feel right at home. Enjoy daily menus of fine cuisine and a premium bar service. On race day, knowledgeable compères and a range of guest speakers will guide you through every twist and turn of the track, providing insight on team tactics, standings and racing history.

- Exceptional views from an extended outdoor terrace
- Ignition Club grandstand overlooking six racing corners
- An all-day celebration of fine cuisine
- Premium bar service and free-flowing Champagne
- Inner Track ticket
- Interactive motorsport and vehicle displays
- Live entertainment and guest speakers
- Giant screen for race viewing
- Private tables on request for 8 or more
- Reserved hospitality parking
- Exclusive merchandise shop