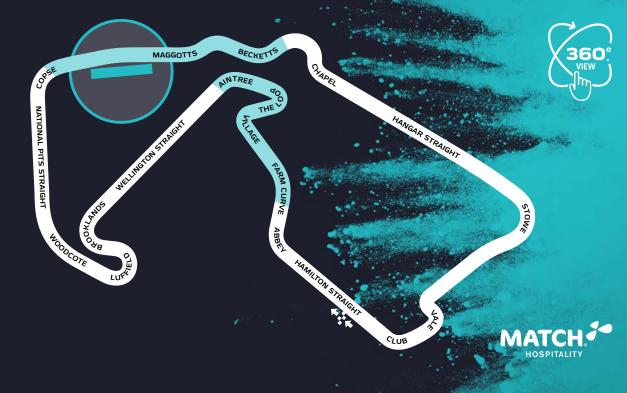

#### **ALL PACKAGES INCLUDE:**

|                   | HERITAGE<br>CLUB                                                                                                | LEGENDS<br>CLUB                                                                                                 | IGNITION<br>CLUB                                                                                                                      | SEVEN<br>SEVENTY                                                                            | FUSION<br>LOUNGE                                                                                                                   |
|-------------------|-----------------------------------------------------------------------------------------------------------------|-----------------------------------------------------------------------------------------------------------------|---------------------------------------------------------------------------------------------------------------------------------------|---------------------------------------------------------------------------------------------|------------------------------------------------------------------------------------------------------------------------------------|
| LOCATION          | Woodside                                                                                                        | Brooklands<br>& Luffield corner                                                                                 | Between Copse<br>& Maggotts corner                                                                                                    | Hangar Straight                                                                             | Between the Club<br>& Stowe corner                                                                                                 |
| ENVIRONMENT       | Traditional Hospitality                                                                                         | Refined Classic<br>Hospitality                                                                                  | The Fanatics Paradise                                                                                                                 | Premium Hospitality                                                                         | Vibrant, Stylish Party<br>Atmosphere                                                                                               |
| ENTERTAINMENT     | Balcony views, live<br>entertainment and guest<br>speakers from the world<br>of motorsport through<br>the years | Balcony views, live<br>entertainment and guest<br>speakers from the world<br>of motorsport through<br>the years | Grandstand views, live<br>entertainment, guest<br>speakers, giant screens,<br>F1® simulators and more                                 | Live entertainment,<br>guest speakers, giant<br>screens and Porsche<br>passenger experience | Grandstand views, live<br>entertainment, guest<br>speakers, giant screens,<br>F1° simulators and more                              |
| DINING STYLE      | Classic<br>best-of-British menu                                                                                 | Classic<br>best-of-British menu                                                                                 | Classic<br>international cuisine                                                                                                      | A la carte and<br>al fresco BBQ                                                             | Exquisite<br>all-day menu                                                                                                          |
| BAR SERVICE       | Beer, wines, soft drinks<br>and hot beverages.<br>F1 <sup>®</sup> race day prosecco                             | Beer, wines, soft drinks<br>and hot beverages. FI®<br>race day Champagne.                                       | Premium bar service<br>with Champagne and an<br>extensive selection of<br>spirits, wines, beers,<br>soft drinks, and<br>hot beverages | Bar including<br>free-flowing<br>Champagne                                                  | Premium bar service<br>with Champagne and an<br>extensive selection of<br>spirits, wines, beers, soft<br>drinks, and hot beverages |
| PARKING           | Reserved hospitality<br>green-field parking<br>available on request and<br>subject to availability              | Reserved hospitality<br>green-field parking<br>available on request and<br>subject to availability              | Reserved hospitality<br>green-field parking<br>available on request and<br>subject to availability                                    | Reserved hospitality<br>parking                                                             | Reserved hospitality<br>green-field parking<br>available on request and<br>subject to availability                                 |
| TABLE RESERVATION | Limited availability -<br>please enquire                                                                        | Limited availability -<br>please enquire                                                                        | On request<br>for 8 or more                                                                                                           | On request<br>for 10 or more                                                                | On request<br>for 8 or more                                                                                                        |