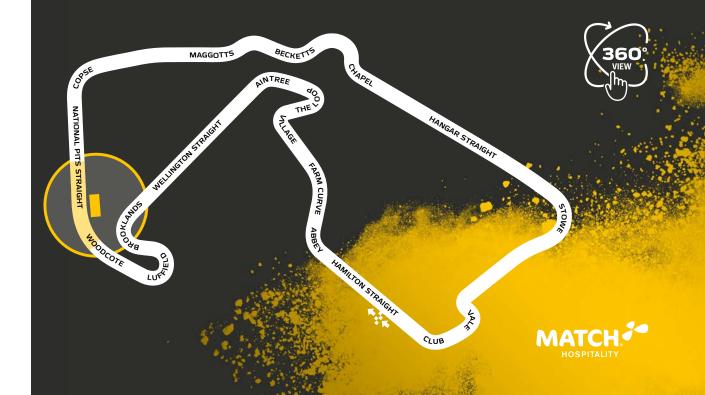

#### **ALL PACKAGES INCLUDE:**

|                   | HERITAGE<br>CLUB                                                                                                | LEGENDS<br>CLUB                                                                                                 | IGNITION<br>CLUB                                                                                                                      | SEVEN<br>SEVENTY                                                                            | FUSION<br>LOUNGE                                                                                                                   |
|-------------------|-----------------------------------------------------------------------------------------------------------------|-----------------------------------------------------------------------------------------------------------------|---------------------------------------------------------------------------------------------------------------------------------------|---------------------------------------------------------------------------------------------|------------------------------------------------------------------------------------------------------------------------------------|
| LOCATION          | Woodside                                                                                                        | Brooklands<br>& Luffield corner                                                                                 | Between Copse<br>& Maggotts corner                                                                                                    | Hangar Straight                                                                             | Between the Club<br>& Stowe corner                                                                                                 |
| ENVIRONMENT       | Traditional Hospitality                                                                                         | Refined Classic<br>Hospitality                                                                                  | The Fanatics Paradise                                                                                                                 | Premium Hospitality                                                                         | Vibrant, Stylish Party<br>Atmosphere                                                                                               |
| ENTERTAINMENT     | Balcony views, live<br>entertainment and guest<br>speakers from the world<br>of motorsport through<br>the years | Balcony views, live<br>entertainment and guest<br>speakers from the world<br>of motorsport through<br>the years | Grandstand views, live<br>entertainment, guest<br>speakers, giant screens,<br>F1® simulators and more                                 | Live entertainment,<br>guest speakers, giant<br>screens and Porsche<br>passenger experience | Grandstand views, live<br>entertainment, guest<br>speakers, giant screens,<br>F1° simulators and more                              |
| DINING STYLE      | Classic<br>best-of-British menu                                                                                 | Classic<br>best-of-British menu                                                                                 | Classic<br>international cuisine                                                                                                      | A la carte and<br>al fresco BBQ                                                             | Exquisite<br>all-day menu                                                                                                          |
| BAR SERVICE       | Beer, wines, soft drinks<br>and hot beverages.<br>F1 <sup>®</sup> race day prosecco                             | Beer, wines, soft drinks<br>and hot beverages. FI®<br>race day Champagne.                                       | Premium bar service<br>with Champagne and an<br>extensive selection of<br>spirits, wines, beers,<br>soft drinks, and<br>hot beverages | Bar including<br>free-flowing<br>Champagne                                                  | Premium bar service<br>with Champagne and an<br>extensive selection of<br>spirits, wines, beers, soft<br>drinks, and hot beverages |
| PARKING           | Reserved hospitality<br>green-field parking<br>available on request and<br>subject to availability              | Reserved hospitality<br>green-field parking<br>available on request and<br>subject to availability              | Reserved hospitality<br>green-field parking<br>available on request and<br>subject to availability                                    | Reserved hospitality<br>parking                                                             | Reserved hospitality<br>green-field parking<br>available on request and<br>subject to availability                                 |
| TABLE RESERVATION | Limited availability -<br>please enquire                                                                        | Limited availability -<br>please enquire                                                                        | On request<br>for 8 or more                                                                                                           | On request<br>for 10 or more                                                                | On request<br>for 8 or more                                                                                                        |