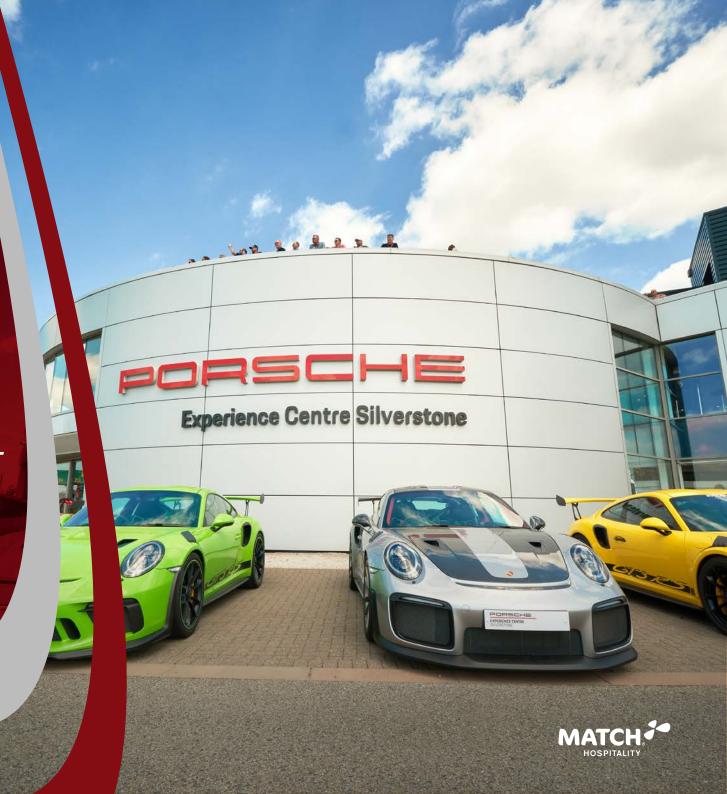

## LIFE IN THE FAST LANE

PANORAMIC VIEWS
OVER HANGAR STRAIGHT
DELIVER A PREMIUM
RACE-DAY EXPERIENCE AT
THE PORSCHE FACILITY.

## **SEVEN SEVENTY**

Situated at the fastest section of the circuit at the Porsche facility, Seven Seventy provides a unique vantage point as cars use the famous DRS system to speed up ahead of Stowe corner.

Enjoy panoramic views from from a private roof terrace and hospitality with the kind of style and flair that is synonymous with the Porsche brand.

- Thrilling passenger experience in a Porsche
- Balcony views from rooftop terrace
- Giant viewing screens
- Opportunity to reserve one of the select private rooms (subject to order size) on a first come, first serve basis
- Breakfast, à la carte lunch, rooftop BBQ and afternoon tea
- Bar including free-flowing champagne
- Official Silverstone host
- Personal Silverstone radio
- Official F1® programme
- Reserved hospitality parking with dedicated Porsche shuttle transfers