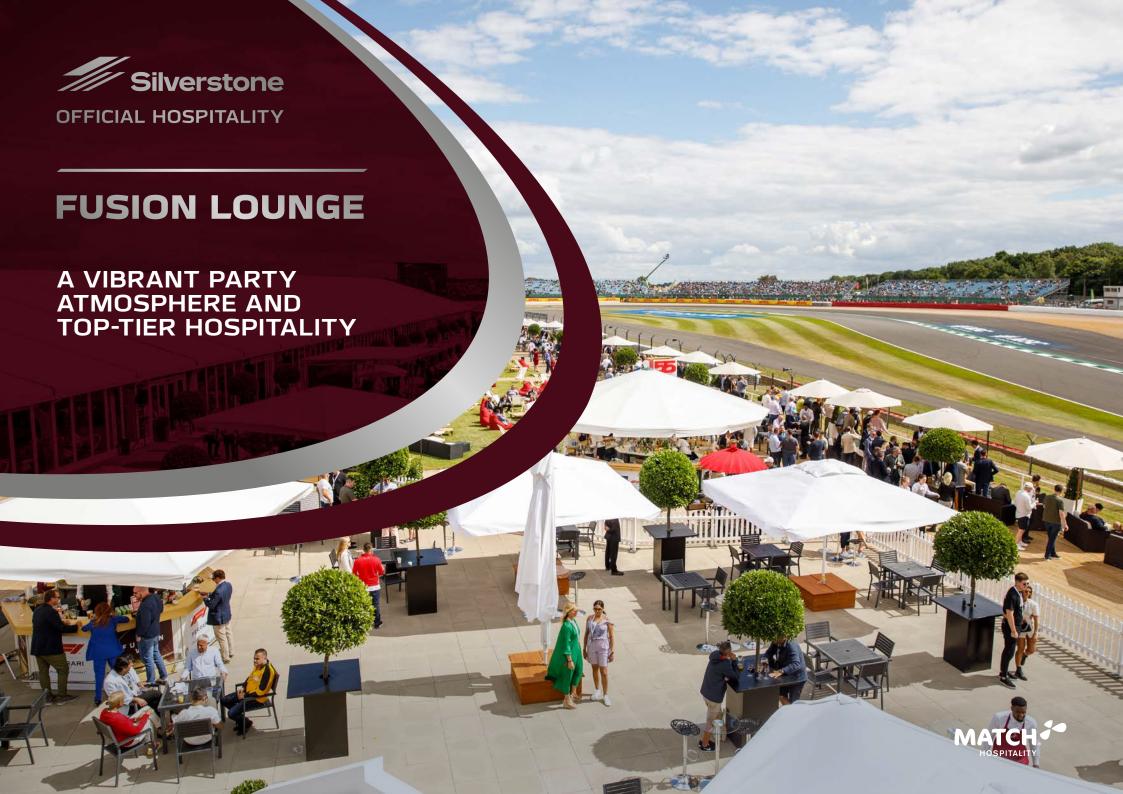

## **FUSION LOUNGE**

Relax on the extended outdoor terrace and witness the heart-pounding race action – including the final dash to the finish line – or watch from the grandstand for a traditional race-day experience. Enjoy an exquisite all-day menu, premium spirits, cocktails and Champagne. Choose between indoor and outdoor lounge areas, featuring live entertainment, all of which combine to make the Fusion Lounge one of the hottest tickets at the F1®. The Fusion Lounge also includes access to our exclusive Fusion Lounge Race Day After Party on the Sunday.

- Vibrant garden terrace with choice track views
- Inner Track ticket and adjacent grandstand seating
- All-day celebration of gourmet fusion cuisine
- Interactive chef stations serving an array of culinary delights
- Free-flowing Champagne, cocktails to order and full bar
- Private tables on request for 8 or more
- Live DJ, entertainment and luxury vehicle displays
- Celebrity compère and guest speakers throughout the day
- Fusion Lounge Race Day After Party
- Reserved hospitality parking
- Dedicated shuttle service
- Exclusive merchandise shop