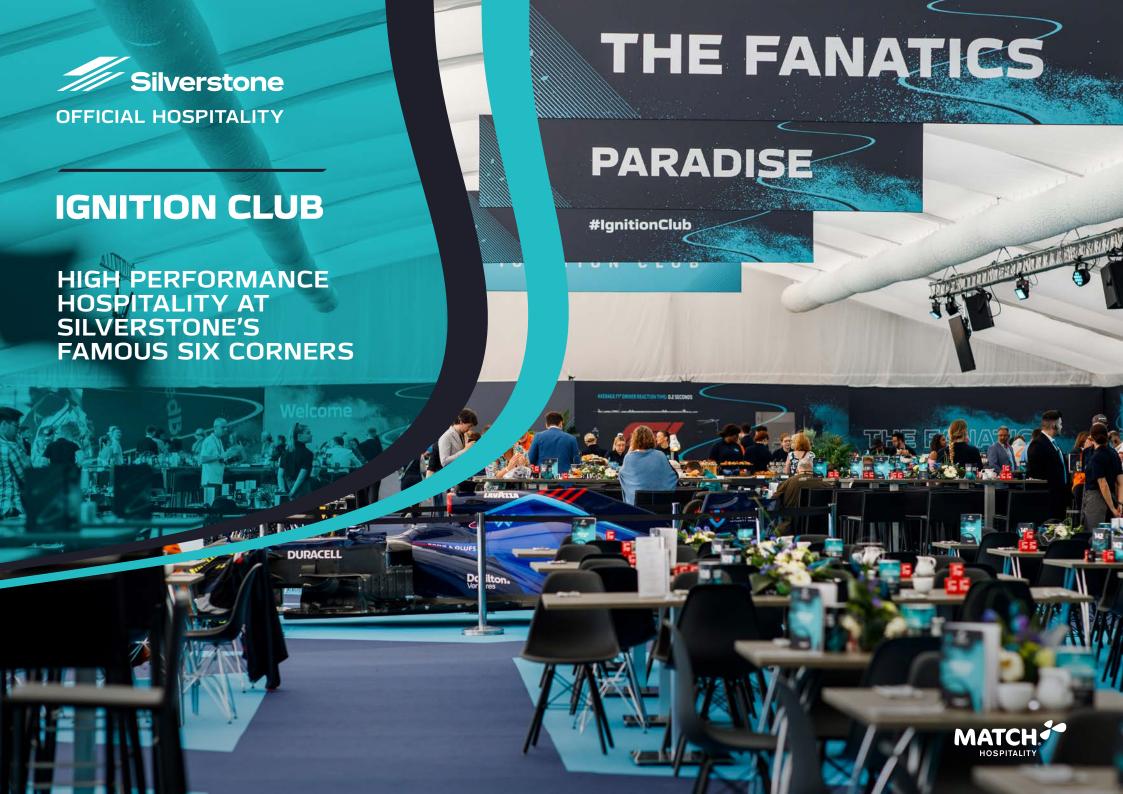

## **IGNITION CLUB**

The Ignition Club is the location of choice for racing enthusiast who know their F1®. With incredible views of six of Silverstone's famous corners from the grandstand, terrific entertainment and an extensive terrace for the ultimate vantage point, this is where the most passionate fans will feel right at home. Enjoy daily menus of fine cuisine and a premium bar service. On race day, knowledgeable compères and a range of guest speakers will guide you through every twist and turn of the track, providing insight on team tactics, standings and racing history.

- Exceptional views from an extended outdoor terrace
- Ignition Club grandstand overlooking six racing corners
- An all-day celebration of fine cuisine
- Premium bar service and free-flowing Champagne
- Inner Track ticket
- Interactive motorsport and vehicle displays
- Live entertainment and guest speakers
- Giant screen for race viewing
- Private tables on request for 8 or more
- Reserved hospitality parking
- Exclusive merchandise shop