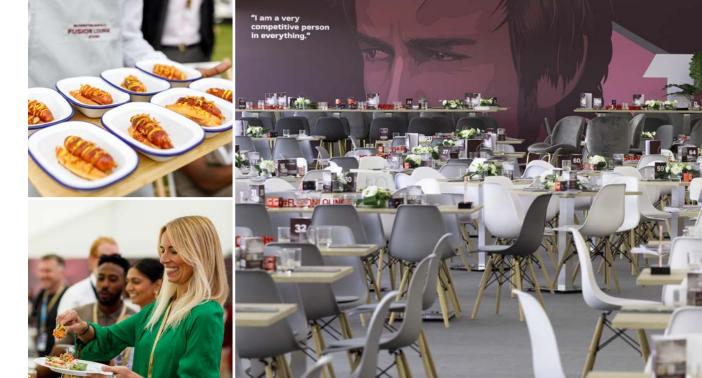

## **FUSION LOUNGE**

Relax on the extended outdoor terrace and witness the heart-pounding race action – including the final dash to the finish line – or watch from the grandstand for a traditional race-day experience. Enjoy an exquisite all-day menu, premium spirits, cocktails and Champagne. Choose between indoor and outdoor lounge areas, featuring live entertainment, all of which combine to make the Fusion Lounge one of the hottest tickets at the F1®. The Fusion Lounge also includes access to our exclusive Fusion Lounge Race Day After Party on the Sunday.

- Vibrant garden terrace with choice track views
- Inner Track ticket and adjacent grandstand seating
- All-day celebration of gourmet fusion cuisine
- Interactive chef stations serving an array of culinary delights
- Free-flowing Champagne, cocktails to order and full bar
- Private tables on request for 8 or more
- Live DJ, entertainment and luxury vehicle displays
- Celebrity compère and guest speakers throughout the day
- Fusion Lounge Race Day After Party
- Reserved hospitality parking
- Dedicated shuttle service
- Exclusive merchandise shop