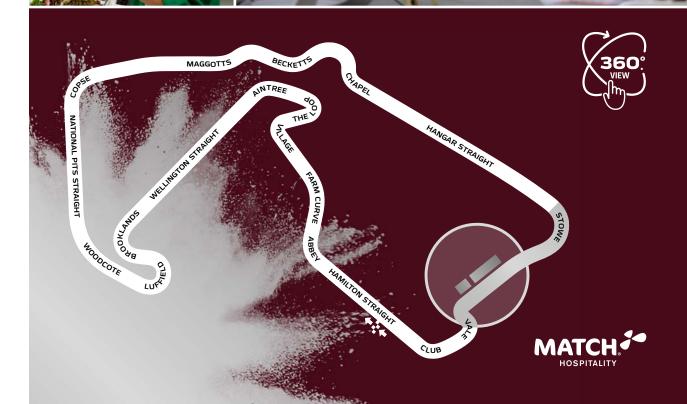

## **HERITAGE CLUB**

Situated within the historic Woodcote complex, you are invited to celebrate the rich history of motorsport at the world's best racetrack and get closer to the action than ever before. This shared hospitality experience offers casual best-of-British dining and a classic beverage menu, allowing guests to catch all the racing action from the comfort and convenience of a social hospitality lounge.

## **LEGENDS CLUB**

Located next to the prestigious British Racing Drivers' Club, Brooklands is synonymous with some of the best moments in motor racing and offers one of the most thrilling views of the track as the cars come out of the DRS Zone and negotiate the legendary Brooklands and Luffield corners. Offering a superb selection of fine British fare, guests can soak up all the on-track action from our relaxed Club environment.

## **IGNITION CLUB**

The Ignition Club is the location of choice for racing enthusiast who know their F1®. With incredible views of six of Silverstone's famous corners from the grandstand, terrific entertainment and an extensive terrace for the ultimate vantage point, this is where the most passionate fans will feel right at home. Enjoy daily menus of fine cuisine and a premium bar service. On race day, knowledgeable compères and a range of guest speakers will guide you through every twist and turn of the track, providing insight on team tactics, standings and racing history.

## **SEVEN SEVENTY**

Situated at the fastest section of the circuit at the Porsche facility, Seven Seventy provides a unique vantage point as cars use the famous DRS system to speed up ahead of Stowe corner.

## **FUSION LOUNGE**

Relax on the extended outdoor terrace and witness the heart-pounding race action – including the final dash to the finish line – or watch from the grandstand for a traditional race-day experience. Enjoy an exquisite all-day menu, premium spirits, cocktails and Champagne. Choose between indoor and outdoor lounge areas, featuring live entertainment, all of which combine to make the Fusion Lounge one of the hottest tickets at the F1®. The Fusion Lounge also includes access to our exclusive Fusion Lounge Race Day After Party on the Sunday.

#### **ALL PACKAGES INCLUDE:**

|                   | HERITAGE<br>CLUB                                                                                                | LEGENDS<br>CLUB                                                                                                 | IGNITION<br>CLUB                                                                                                                      | SEVEN<br>SEVENTY                                                                            | FUSION<br>LOUNGE                                                                                                                   |
|-------------------|-----------------------------------------------------------------------------------------------------------------|-----------------------------------------------------------------------------------------------------------------|---------------------------------------------------------------------------------------------------------------------------------------|---------------------------------------------------------------------------------------------|------------------------------------------------------------------------------------------------------------------------------------|
| LOCATION          | Woodside                                                                                                        | Brooklands<br>& Luffield corner                                                                                 | Between Copse<br>& Maggotts corner                                                                                                    | Hangar Straight                                                                             | Between the Club<br>& Stowe corner                                                                                                 |
| ENVIRONMENT       | Traditional Hospitality                                                                                         | Refined Classic<br>Hospitality                                                                                  | The Fanatics Paradise                                                                                                                 | Premium Hospitality                                                                         | Vibrant, Stylish Party<br>Atmosphere                                                                                               |
| ENTERTAINMENT     | Balcony views, live<br>entertainment and guest<br>speakers from the world<br>of motorsport through<br>the years | Balcony views, live<br>entertainment and guest<br>speakers from the world<br>of motorsport through<br>the years | Grandstand views, live<br>entertainment, guest<br>speakers, giant screens,<br>F1® simulators and more                                 | Live entertainment,<br>guest speakers, giant<br>screens and Porsche<br>passenger experience | Grandstand views, live<br>entertainment, guest<br>speakers, giant screens,<br>F1° simulators and more                              |
| DINING STYLE      | Classic<br>best-of-British menu                                                                                 | Classic<br>best-of-British menu                                                                                 | Classic<br>international cuisine                                                                                                      | A la carte and<br>al fresco BBQ                                                             | Exquisite<br>all-day menu                                                                                                          |
| BAR SERVICE       | Beer, wines, soft drinks<br>and hot beverages.<br>F1 <sup>®</sup> race day prosecco                             | Beer, wines, soft drinks<br>and hot beverages. FI®<br>race day Champagne.                                       | Premium bar service<br>with Champagne and an<br>extensive selection of<br>spirits, wines, beers,<br>soft drinks, and<br>hot beverages | Bar including<br>free-flowing<br>Champagne                                                  | Premium bar service<br>with Champagne and an<br>extensive selection of<br>spirits, wines, beers, soft<br>drinks, and hot beverages |
| PARKING           | Reserved hospitality<br>green-field parking<br>available on request and<br>subject to availability              | Reserved hospitality<br>green-field parking<br>available on request and<br>subject to availability              | Reserved hospitality<br>green-field parking<br>available on request and<br>subject to availability                                    | Reserved hospitality<br>parking                                                             | Reserved hospitality<br>green-field parking<br>available on request and<br>subject to availability                                 |
| TABLE RESERVATION | Limited availability -<br>please enquire                                                                        | Limited availability -<br>please enquire                                                                        | On request<br>for 8 or more                                                                                                           | On request<br>for 10 or more                                                                | On request<br>for 8 or more                                                                                                        |